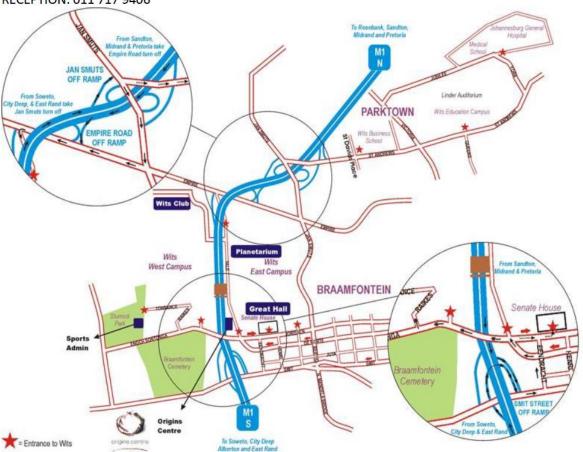

## **Wits Sport Administration**

## **DIRECTIONS & CO-ORDINATES:**

WITS SPORTS ADMIN BUILDING
WEST CAMPUS WITS UNIVERSITY
STURROCK PARK
RAIKES ROAD (CNR ENOCH SONTOGA RD)

CDC 26° 11' 22" C 20° 1' 22"E

GPS: 26° 11′ 33″ S. 28° 1′ 23″E RECEPTION: 011 717 9406